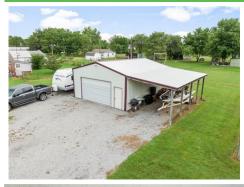

## \$ 225,000

Adorable & clean 3 bedroom, 2 bath home w/a 24x30 shop with an attached lean-to on 1.38 acres mol. Recently remodeled w/metal roof, garage doors, exterior doors, interior lighting, toilets, flooring, blinds, newer windows, outlets & switches. Open kitchen/dining area w/patio doors leading out to the fresh painted back patio. Master bedroom w/private bath. Located on a corner lot 2 miles North of Pryor.