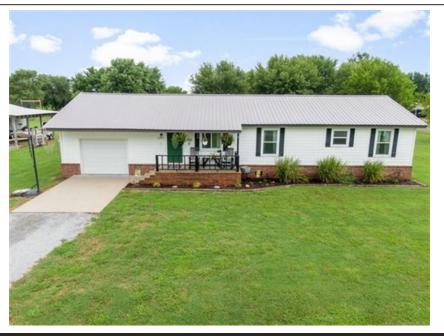

## 2692 Old Airport Road, Pryor, OK 74361

- » Beds: 3 | Baths: 2 Full
- » MLS #: 2226083
- » Single Family | 1,568 ft<sup>2</sup> | Lot: 60,113 ft<sup>2</sup> (1.38 acres)
- » More Info: 26920IdAirportRoad.IsForSale.com

## \$ 225,000

Adorable & clean 3 bedroom, 2 bath home w/a 24x30 shop with an attached lean-to on 1.38 acres mol. Recently remodeled w/metal roof, garage doors, exterior doors, interior lighting, toilets, flooring, blinds, newer windows, outlets & switches. Open kitchen/dining area w/patio doors leading out to the fresh painted back patio. Master bedroom w/private bath. Located on a corner lot 2 miles North of Pryor.