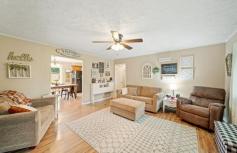

## \$ 225,000

Adorable & clean 3 bedroom, 2 bath home w/a 24x30 shop with an attached lean-to on 1.38 acres mol. Recently remodeled w/metal roof, garage doors, exterior doors, interior lighting, toilets, flooring, blinds, newer windows, outlets & switches. Open kitchen/dining area w/patio doors leading out to the fresh painted back patio. Master bedroom w/private bath. Located on a corner lot 2 miles North of Pryor.